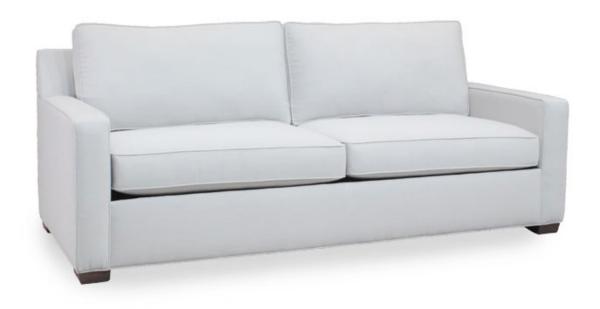

## **Style 1222**

The straightforward design of this set make it fit with any decor. Boxed cushions and welt detailing trim the lines of this design. 2" high legs and a taller front rail give a strong foundation to this set.

|                             | Length    | Depth    | Height | Yardage |
|-----------------------------|-----------|----------|--------|---------|
| Sofa                        | 90        | 38/40/42 | 37     | 16      |
| Love                        | 63        | 38/40/42 | 37     | 13      |
| Chair                       | 38        | 38/40/42 | 37     | 10      |
| 1 arm sofa with return      | 95/97/99  | 38/40/42 | 37     | 18.5    |
| 1 arm sofa                  | 82        | 38/40/42 | 37     | 15.5    |
| 1 arm love                  | 57        | 38/40/42 | 37     | 12      |
| 1 arm chaise                | 38        | 70/72/74 | 37     | 11      |
| Bumper with return          | 96/98/100 | 38/40/42 | 37     | 16.5    |
| Bumper                      | 58        | 38/40/42 | 37     | 9.5     |
| Corner                      | 38/40/42  | 38/40/42 | 37     | 10      |
| Frame height including legs |           |          | 32     |         |