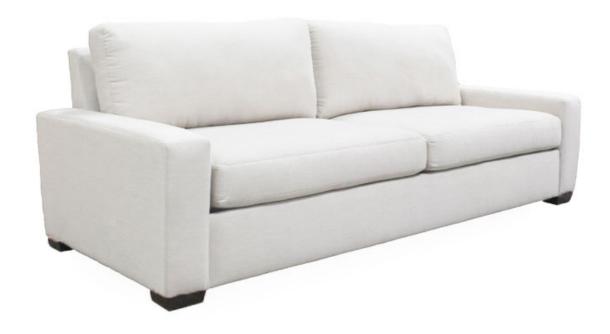

## **Style 2022**

The streamlined design of this set make it a favorite. All seams are finished with baseball stitching.
\*SEE ALTERNATE IMAGES FOR SECTIONAL LAYOUT OPTIONS\* \*PLEASE NOTE: SECTIONAL

WILL HAVE 3 CUSHIONS WHILE SOFA & LOVE WILL HAVE 2 CUSHIONS.\*

All frames corner blocked. Products meet the requirements of the Bureau of Household Goods and Services Technical Bulletin No. 117-2013.

|                             | Length      | Depth    | Height | Yardage |
|-----------------------------|-------------|----------|--------|---------|
| Sofa                        | 96          | 38/40/42 | 36     | 14.5    |
| Love                        | 72          | 38/40/42 | 36     | 12.5    |
| Chair                       | 42          | 38/40/42 | 36     | 10.5    |
| 1 arm sofa with return      | 105/107/109 | 38/40/42 | 36     | 17.5    |
| 1 arm sofa                  | 96          | 38/40/42 | 36     | 15.5    |
| 1 arm love                  | 67          | 38/40/42 | 36     | 11.5    |
| 1 arm chaise                | 38          | 68/70/72 | 36     | 10.5    |
| Bumper with return          | 96/98/100   | 38/40/42 | 36     | 14.5    |
| Bumper                      | 58          | 38/40/42 | 36     | 8.5     |
| Corner                      | 38/40/42    | 38/40/42 | 36     | 10.5    |
| Frame height including legs |             |          | 32     |         |