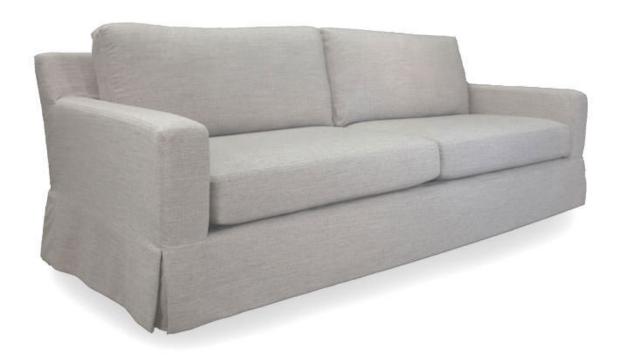

## **Style 2122**

Slipcovered and upholstered, this track arm style has it all. All seams are detailed with baseball stitching. All frames corner blocked. Products meet the requirements of the Bureau of Household Goods and Services Technical Bulletin No. 117-2013.