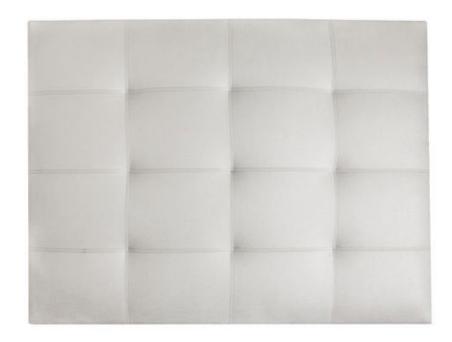

## Style 351 (WALL MOUNT, STANDARD MATTRESS WIDTH)

This wall mount headboard features baseball stitching and tufting. AVAILABLE IN FOUR HEIGHTS. THE LAST 2 DIGITS OF THE STYLE NUMBER INDICATE THE HEIGHT.

STYLE 351-32, 351-38, 351-42 OR 351-50. ALL ARE WALL MOUNT HEADBOARDS.

Products meet the requirements of the Bureau of Household Goods and Services Technical Bulletin No. 117-2013.

|                           | Length | Depth | Height       | Yardage |
|---------------------------|--------|-------|--------------|---------|
| California King Headboard | 72     | 4     | 32, 38 or 42 | 4       |
| California King Headboard | 72     | 4     | 50           | 4.5     |
| Eastern King Headboard    | 76     | 4     | 32, 38 or 42 | 4.5     |
| Eastern King Headboard    | 76     | 4     | 50           | 5       |
| Queen Headboard           | 60     | 4     | 32, 38 or 42 | 4       |
| Queen Headboard           | 60     | 4     | 50           | 4.5     |
| Full Headboard            | 53     | 4     | 32, 38 or 42 | 3.5     |
| Full Headboard            | 53     | 4     | 50           | 4       |
| Twin Headboard            | 38     | 4     | 32, 38 or 42 | 3       |