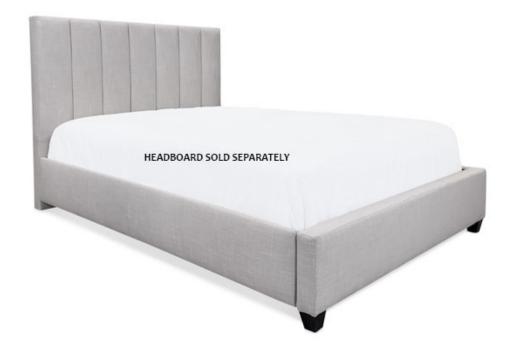

## Style 300 UPHOLSTERED BED BASE (RAILS & FOOTBOARD ONLY)

Our upholstered bed base is designed to complement and coordinate with all of our headboard styles. The nicely tailored side rails and footboard measure 14.5" from the floor and are designed for use with a standard box spring and mattress. Bed includes metal bed frame support system. Picture shown with 470 headboard, headboards priced separately.