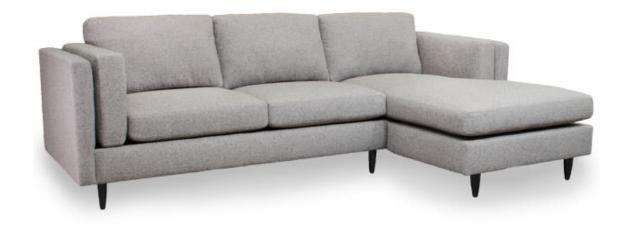

## **Style 2833**

This strong and sophisticated style has impeccable tailoring. Arm cushions provide an added element of comfort and style. Cigar shaped java colored legs add one more clever touch to this set.

\*SEE ALTERNATE IMAGES FOR SECTIONAL LAYOUT OPTIONS\*

All frames corner blocked. Products meet the requirements of the Bureau of Household Goods and Services Technical Bulletin No. 117-2013.

|                             | Length | Depth | Height | Yardage |
|-----------------------------|--------|-------|--------|---------|
| 1 arm sofa with return      | 108    | 39    | 35     | 17      |
| 1 arm sofa                  | 99     | 39    | 35     | 15      |
| 1 arm love                  | 69     | 39    | 35     | 11.5    |
| 1 arm chaise                | 39     | 66    | 35     | 10      |
| Frame height including legs |        |       | 29     |         |